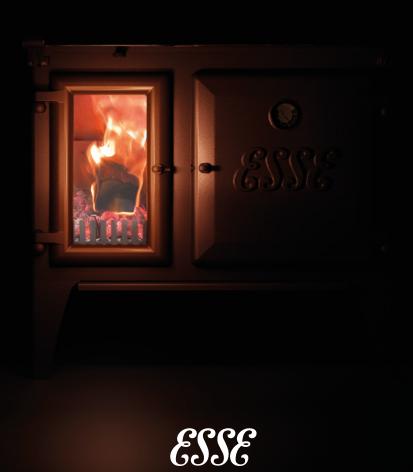

## Say hello to a new stove...

THE LADY WITH ESSE

# STOVE

### ESSE

## LIGHTHEART

- 5" Flue
- Signature ESSE 'dog-bone' hotplate
- Simple geared air control
- Trademark ESSE heritage temperature gauge
- Generous 50ltr oven
- Spacious firebox for a mini cookstove

NEW

| SPECIFIC           | ATIONS                                              |       |
|--------------------|-----------------------------------------------------|-------|
| Heat outp          | put                                                 | 4.6kW |
| Efficiency         | y                                                   | 81.0% |
| Energy class       |                                                     | A+    |
| Mean flue gas temp |                                                     | 213°C |
| Weight             |                                                     | 140kg |
| Fuel               | <20% moisture wood logs 200mm x 80mm 1.4kg per hour |       |