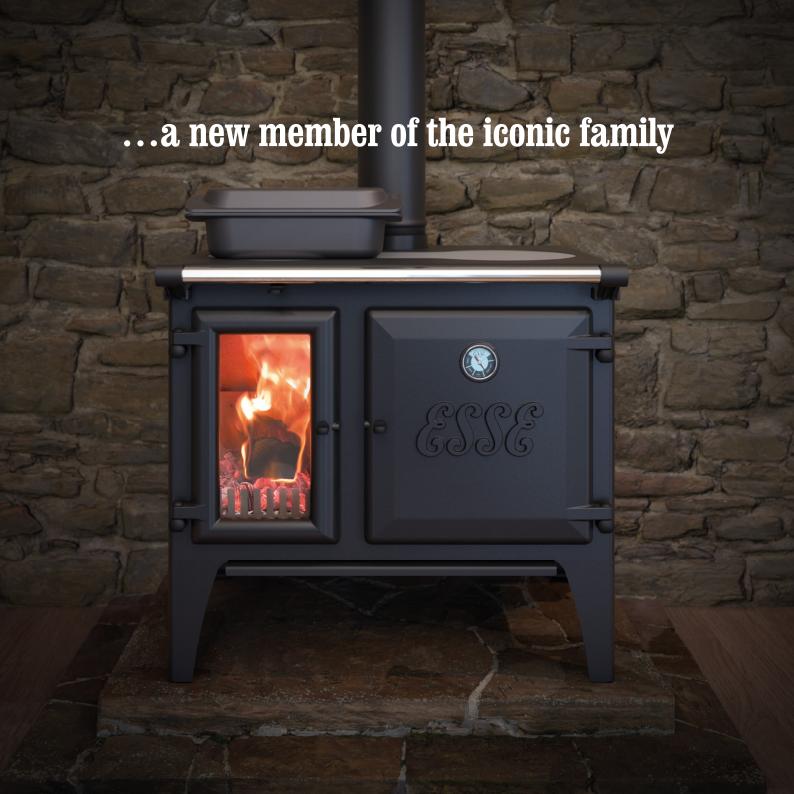

## Say hello to a new stove...

THE LADY WITH ESSE

## LIGHTHEART

- 5" Flue
- Signature ESSE 'dog-bone' hotplate
- Simple geared air control
- Trademark ESSE heritage temperature gauge
- Generous 50ltr oven
- Spacious firebox for a mini cookstove

NEW

| SPECIFIC           | ATIONS                                              |       |
|--------------------|-----------------------------------------------------|-------|
| Heat outp          | put                                                 | 4.6kW |
| Efficiency         | y                                                   | 81.0% |
| Energy class       |                                                     | A+    |
| Mean flue gas temp |                                                     | 213°C |
| Weight             |                                                     | 140kg |
| Fuel               | <20% moisture wood logs 200mm x 80mm 1.4kg per hour |       |