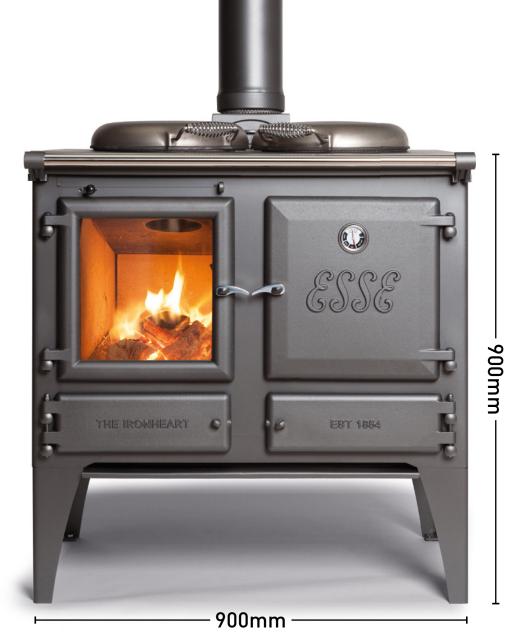

## LIGHTHEART

- 5" Flue
- Signature ESSE 'dog-bone' hotplate
- Simple geared air control
- Trademark ESSE heritage temperature gauge
- Generous 50ltr oven
- Spacious firebox for a mini cookstove

NEW

| SPECIFIC           | ATIONS                                              |       |
|--------------------|-----------------------------------------------------|-------|
| Heat outp          | put                                                 | 4.6kW |
| Efficiency         | y                                                   | 81.0% |
| Energy class       |                                                     | A+    |
| Mean flue gas temp |                                                     | 213°C |
| Weight             |                                                     | 140kg |
| Fuel               | <20% moisture wood logs 200mm x 80mm 1.4kg per hour |       |

| DIMENSIONS               |                                                         |
|--------------------------|---------------------------------------------------------|
| Width, height, depth     | 700mm, 654mm, 500mm                                     |
| Flue diameter            | 5"                                                      |
| Oven                     | 50 litres W: 320mm H: 432mm D:410mm                     |
| Firebox                  | 19 litres W: 256mm H: 287mm D:265mm                     |
| Hotplate temperatures    | Left Boiling Zone: 320°C<br>Right Simmering Zone: 110°C |
| Hotplate boil test       | 2 litres in 10mins                                      |
| Oven heat up times 180°C | C can be reached in approx 60mins from cold             |