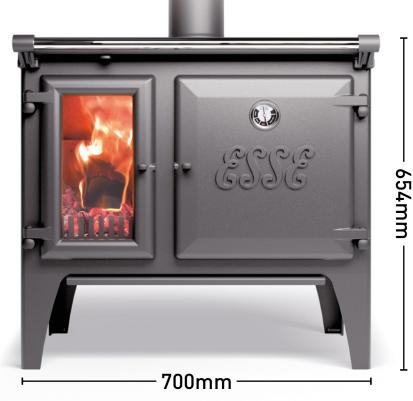

## Say hello to a new stove...

THE LADY WITH ESSE

### ESSE

## LIGHTHEART

- 5" Flue
- Signature ESSE 'dog-bone' hotplate
- Simple geared air control
- Trademark ESSE heritage temperature gauge
- Generous 50ltr oven
- Spacious firebox for a mini cookstove

NEW

| SPECIFIC           | ATIONS                                              |       |
|--------------------|-----------------------------------------------------|-------|
| Heat outp          | put                                                 | 4.6kW |
| Efficiency         | y                                                   | 81.0% |
| Energy class       |                                                     | A+    |
| Mean flue gas temp |                                                     | 213°C |
| Weight             |                                                     | 140kg |
| Fuel               | <20% moisture wood logs 200mm x 80mm 1.4kg per hour |       |

| DIMENSIONS               |                                                         |
|--------------------------|---------------------------------------------------------|
| Width, height, depth     | 700mm, 654mm, 500mm                                     |
| Flue diameter            | 5"                                                      |
| Oven                     | 50 litres W: 320mm H: 432mm D:410mm                     |
| Firebox                  | 19 litres W: 256mm H: 287mm D:265mm                     |
| Hotplate temperatures    | Left Boiling Zone: 320°C<br>Right Simmering Zone: 110°C |
| Hotplate boil test       | 2 litres in 10mins                                      |
| Oven heat up times 180°C | C can be reached in approx 60mins from cold             |