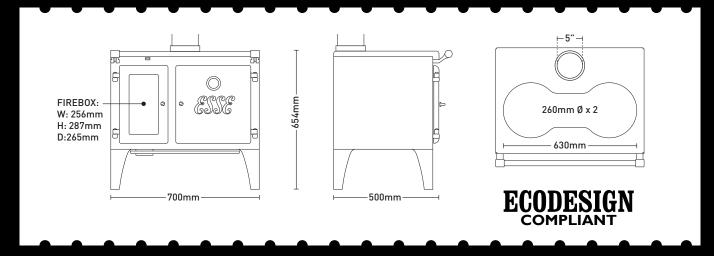

## LIGHTHEART

- 5" Flue
- Signature ESSE 'dog-bone' hotplate
- Simple geared air control
- Trademark ESSE heritage temperature gauge
- Generous 50ltr oven
- Spacious firebox for a mini cookstove

NEW

| SPECIFIC           | ATIONS                                              |       |
|--------------------|-----------------------------------------------------|-------|
| Heat outp          | put                                                 | 4.6kW |
| Efficiency         | y                                                   | 81.0% |
| Energy class       |                                                     | A+    |
| Mean flue gas temp |                                                     | 213°C |
| Weight             |                                                     | 140kg |
| Fuel               | <20% moisture wood logs 200mm x 80mm 1.4kg per hour |       |

| DIMENSIONS               |                                                         |
|--------------------------|---------------------------------------------------------|
| Width, height, depth     | 700mm, 654mm, 500mm                                     |
| Flue diameter            | 5"                                                      |
| Oven                     | 50 litres W: 320mm H: 432mm D:410mm                     |
| Firebox                  | 19 litres W: 256mm H: 287mm D:265mm                     |
| Hotplate temperatures    | Left Boiling Zone: 320°C<br>Right Simmering Zone: 110°C |
| Hotplate boil test       | 2 litres in 10mins                                      |
| Oven heat up times 180°C | C can be reached in approx 60mins from cold             |